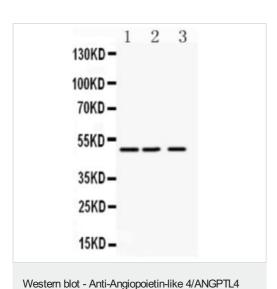

#### 图片

antibody (ab115798)

All lanes: Anti-Angiopoietin-like 4/ANGPTL4 antibody (ab115798)

Lane 1: Human Placenta Tissue Lysate at 50 µg

Lane 2 : SMMC Whole Cell Lysate at 40  $\mu g$ 

Lane 3 : HeLa Whole Cell Lysate at 40 µg

Predicted band size: 45 kDa

All lanes: Anti-Angiopoietin-like 4/ANGPTL4 antibody (ab115798)

Lane 1 : Smmc Whole Cell Lysate
Lane 2 : A549 Whole Cell Lysate
Lane 3 : U87 Whole Cell Lysate
Lane 4 : 293T Whole Cell Lysate