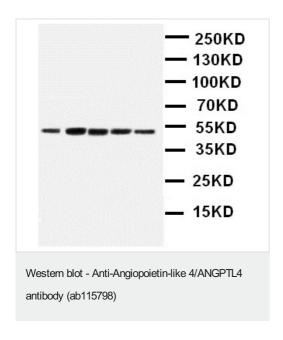

Predicted band size: 45 kDa

All lanes: Anti-Angiopoietin-like 4/ANGPTL4 antibody (ab115798)

Lane 1 : Smmc Whole Cell Lysate
Lane 2 : A549 Whole Cell Lysate
Lane 3 : U87 Whole Cell Lysate
Lane 4 : 293T Whole Cell Lysate

Predicted band size: 45 kDa

Lane 5: SGC Whole Cell Lysate

Please note: All products are "FOR RESEARCH USE ONLY. NOT FOR USE IN DIAGNOSTIC PROCEDURES"