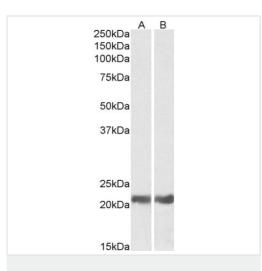

#### Abpromise™承诺保证使用ab65940于以下的经测试应用

"应用说明"部分下显示的仅为推荐的起始稀释度;实际最佳的稀释度/浓度应由使用者检定。

| 应用 | Ab评论 | 说明                                                                                                                                                                                                                                                                                                                           |
|----|------|------------------------------------------------------------------------------------------------------------------------------------------------------------------------------------------------------------------------------------------------------------------------------------------------------------------------------|
| WB |      | Use a concentration of 0.03 - 0.1 µg/ml. Detects a band of approximately 18-19 kDa (predicted molecular weight: 20 kDa). A 1 hour primary incubation is recommended for this product. Approx 22kDa band observed in Mouse and Rat Eye lysates (calculated MW of 20.1kDa according to Mouse NP_034094.1 and Rat NP_037067.1). |

#### 图片

Western blot - Anti-Alpha B Crystallin antibody (ab65940)

All lanes: Anti-Alpha B Crystallin antibody (ab65940) at 0.05 μg/ml

Lane 1 : Mouse eye lysate

Lane 2 : Rat eye lysate

Lysates/proteins at 35 µg per lane.

Predicted band size: 20 kDa