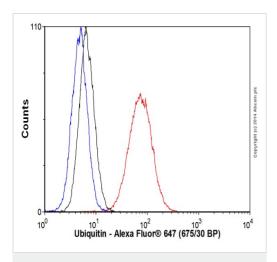

细胞定位

Cell Membrane, Cytoplasmic and Nuclear

Flow Cytometry (Intracellular) - Alexa Fluor® 647 Anti-Ubiquitin (Iinkage-specific K63) antibody [EPR8590-448] (ab192489) Overlay histogram showing HeLa cells stained with ab192489 (red line). The cells were fixed with 4% formaldehyde (10 min) and then permeabilized with 0.1% PBS-Tween for 20 min. The cells were then incubated in 1x PBS / 10% normal goat serum / 0.3M glycine to block non-specific protein-protein interactions followed by the antibody (ab192489, 2 $\mu$ l/1x10<sup>6</sup> cells) for 30 min at 22°C. Isotype control antibody (black line) was rabbit IgG (monoclonal) (Alexa Fluor<sup>®</sup> 647) (2 $\mu$ l/1x10<sup>6</sup> cells) for 30 min at 22°C. Unlabelled sample (blue line) was also used as a control.

Acquisition of >5,000 events were collected using a 25mW red solid state diode laser (635nm) and 675/30 bandpass filter.

Please note: All products are "FOR RESEARCH USE ONLY. NOT FOR USE IN DIAGNOSTIC PROCEDURES"