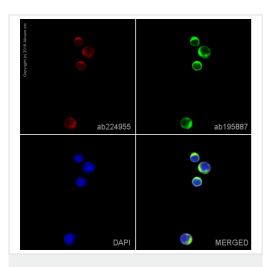

#### 图片

Immunocytochemistry/ Immunofluorescence - Alexa Fluor® 647 Anti-PYK2 antibody [YE353] (ab224955)

ab224955 staining PYK2 in Ramos cells. The cells were fixed with 80% methanol (5 min), permeabilized with 0.1% Triton X-100 for 5 minutes and then blocked with 1% BSA/10% normal goat serum/0.3M glycine in 0.1% PBS-Tween for 1h. The cells were then incubated overnight at +4°C with ab224955 at 1/100 dilution (shown in red) and <a href="mailto:ab195887">ab195887</a>, Mouse monoclonal to alpha Tubulin (Alexa Fluor<sup>®</sup> 488), at 1/250 dilution (shown in green). Nuclear DNA was labelled with DAPI (shown in blue).

Image was taken with a confocal microscope (Leica-Microsystems, TCS SP8).

Please note: All products are "FOR RESEARCH USE ONLY. NOT FOR USE IN DIAGNOSTIC PROCEDURES"