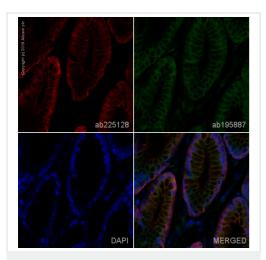

calcification (marble brain disease) and in some cases with mental retardation.

细胞定位

Cytoplasm.

图片

序列相似性

Immunohistochemistry (Formalin/PFA-fixed paraffinembedded sections) - Alexa Fluor® 647 Anti-Carbonic anhydrase 2/CA2 antibody [EPR5195] (ab225128)

IHC image of Carbonic anhydrase 2/CA2 staining in a section of formalin-fixed paraffin-embedded normal human stomach\*.

The section was pre-treated using heat mediated antigen retrieval with sodium citrate buffer (pH6) in a Biocare Medical NxGen pressure cooker using retrieval settings of 110°C for 20 minutes. Non-specific protein-protein interactions were then blocked in TBS containing 0.025% (v/v) Triton X-100, 0.3M (w/v) glycine and 1% (w/v) BSA for 1h at room temperature. The section was then incubated overnight at +4°C in TBS containing 0.025% (v/v) Triton X-100 and 1% (w/v) BSA with ab225128 at 1/5000 dilution (shown in red) and counterstained using <a href="mailto:ab195887">ab195887</a>, Mouse monoclonal to alpha Tubulin (Alexa Fluor<sup>®</sup> 488), at 1/250 dilution (shown in green). Nuclear DNA was labelled with DAPI (shown in blue). The section was then mounted using Fluoromount<sup>®</sup>.

Image was taken with a confocal microscope (Leica-Microsystems, TCS SP8).

For other IHC staining systems (automated and non-automated), customers should optimize variable parameters such as antigen retrieval conditions, antibody concentrations and incubation times.

\*Tissue obtained from the Human Research Tissue Bank, supported by the NIHR Cambridge Biomedical Research Centre.

antibody [EPR5195] (ab225128)

Please note: All products are "FOR RESEARCH USE ONLY. NOT FOR USE IN DIAGNOSTIC PROCEDURES"