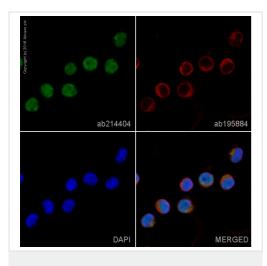

#### 图片

Immunocytochemistry/ Immunofluorescence - Alexa Fluor® 555 Anti-TSG101 antibody [EPR7130(B)] (ab214404)

Please note: All products are "FOR RESEARCH USE ONLY. NOT FOR USE IN DIAGNOSTIC PROCEDURES"

#### Our Abpromise to you: Quality guaranteed and expert technical support

• Replacement or refund for products not performing as stated on the datasheet

ab214404 staining TSG101 in Jurkat cells. The cells were fixed with 4% formaldehyde (10 min), permeabilized with 0.1% Triton X-100 for 5 minutes and then blocked with 1% BSA/10% normal goat serum/0.3M glycine in 0.1% PBS-Tween for 1h. The cells were then incubated overnight at +4°C with ab214404 at 1/100 dilution (**pseudocolored in green**) and **ab195884**, Rat monoclonal to Tubulin (Alexa Fluor<sup>®</sup> 647), at 1/250 dilution (shown in red). Nuclear DNA was labelled with DAPI (shown in blue).

Image was taken with a confocal microscope (Leica-Microsystems, TCS SP8).

- Valid for 12 months from date of delivery
- Response to your inquiry within 24 hours
- We provide support in Chinese, English, French, German, Japanese and Spanish
- Extensive multi-media technical resources to help you
- We investigate all quality concerns to ensure our products perform to the highest standards