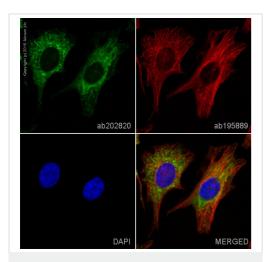

Immunocytochemistry/ Immunofluorescence - Alexa Fluor® 488 Anti-P4HB antibody [EPR9499] (ab202820)

ab202820 staining P4HB in HeLa cells. The cells were fixed with 100% methanol (5min), permeabilized with 0.1% Triton X-100 for 5 minutes and then blocked with 1% BSA/10% normal goat serum/0.3M glycine in 0.1% PBS-Tween for 1h. The cells were then incubated overnight at +4°C with ab202820 at 1/200 dilution (shown in green) and <a href="mailto:ab195889">ab195889</a>, Mouse monoclonal to alpha Tubulin (Alexa Fluor<sup>®</sup> 594), at 1/250 dilution (shown in red). Nuclear DNA was labelled with DAPI (shown in blue).

Image was taken with a confocal microscope (Leica-Microsystems, TCS SP8).

Please note: All products are "FOR RESEARCH USE ONLY. NOT FOR USE IN DIAGNOSTIC PROCEDURES"