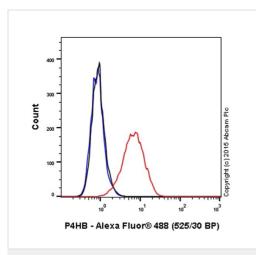

fractions from stage I to stage IV.

Flow Cytometry (Intracellular) - Alexa Fluor® 488 Anti-P4HB antibody [EPR9499] (ab202820)

Overlay histogram showing HeLa cells stained with ab202820 (red line). The cells were fixed with 80% methanol (5 min) and then permeabilized with 0.1% PBS-Tween for 20 min. The cells were then incubated in 1x PBS / 10% normal goat serum / 0.3M glycine to block non-specific protein-protein interactions followed by the antibody (ab202820, 1/500 dilution) for 30 min at 22°C. Isotype control antibody (black line) was rabbit monoclonal IgG [EPR25A] Alexa Fluor® 488 (ab199091) used at the same concentration and conditions as the primary antibody. Unlabelled sample (blue line) was also used as a control. Acquisition of >5,000 events were collected using a 20mW Argon ion laser (488nm) and 525/30 bandpass filter.