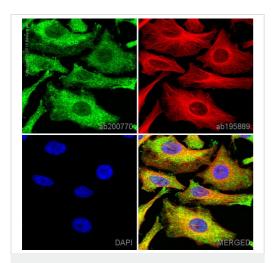

#### 图片

Flow Cytometry (Intracellular) - Alexa Fluor® 488 Anti-IMPDH2 antibody [EPR8364(B)] (ab200770)

Immunocytochemistry/ Immunofluorescence - Alexa Fluor® 488 Anti-IMPDH2 antibody [EPR8364(B)] (ab200770)

ab200770 staining IMPDH2 in HeLa cells. The cells were fixed with 4% formaldehyde (10 min), permeabilized with 0.1% Triton X-100 for 5 minutes and then blocked with 1% BSA/10% normal goat serum/0.3M glycine in 0.1% PBS-Tween for 1h. The cells were then incubated overnight at +4°C with ab200770 at a 1/250 dilution (shown in green) and <a href="mailto:ab195889">ab195889</a>, Mouse monoclonal to alpha Tubulin (Alexa Fluor<sup>®</sup> 594), at a 1/250 dilution (shown in red). Nuclear DNA was labelled with DAPI (shown in blue).

Image was taken with a confocal microscope (Leica-Microsystems, TCS SP8).

Alexa Fluor® 488 Anti-IMPDH2 antibody [EPR8364(B)] (ab200770)

Please note: All products are "FOR RESEARCH USE ONLY. NOT FOR USE IN DIAGNOSTIC PROCEDURES"