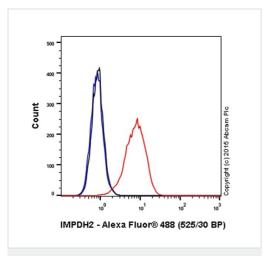

#### 图片

Flow Cytometry (Intracellular) - Alexa Fluor® 488 Anti-IMPDH2 antibody [EPR8364(B)] (ab200770)

Immunocytochemistry/ Immunofluorescence - Alexa Fluor® 488 Anti-IMPDH2 antibody [EPR8364(B)] (ab200770)

Overlay histogram showing HeLa cells stained with ab200770 (red line). The cells were fixed with 4% formaldehyde (10 min) and then permeabilized with 0.1% PBS-Tween for 20 min. The cells were then incubated in 1x PBS / 10% normal goat serum / 0.3M glycine to block non-specific protein-protein interactions followed by the antibody (ab200770, 1/500 dilution) for 30 min at 22°C. Isotype control antibody (black line) was rabbit monoclonal IgG [EPR25A] Alexa Fluor® 488 (ab199091) used at the same concentration and conditions as the primary antibody. Unlabelled sample (blue line) was also used as a control. Acquisition of >5,000 events were collected using a 20mW Argon ion laser (488nm) and 525/30 bandpass filter. This antibody gave a positive signal in HeLa cells fixed with 80% methanol (5 min)/permeabilized with 0.1% PBS-Tween for 20 min used under the same conditions.