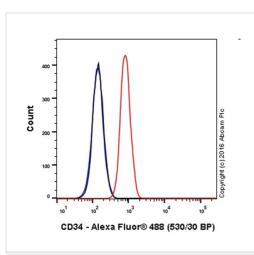

翻译后修饰 Highly glycosylated.

Phosphorylated on serine residues by PKC.

细胞定位 Membrane.

图片

Flow Cytometry (Intracellular) - Alexa Fluor® 488 Anti-CD34 antibody [EP373Y] (ab195013) Overlay histogram showing HUVEC cells stained with ab195013 (red line). The cells were fixed with 4% formaldehyde (10 min) and then permeabilized with 0.1% PBS-Triton X-100 for 15 min. The cells were then incubated in 1x PBS / 10% normal goat serum to block non-specific protein-protein interactions followed by the antibody (ab195013, 1/500 dilution) for 30 min at 22°C.

Isotype control antibody (black line) was Rabbit IgG (monoclonal) Alexa Fluor® 488 (<u>ab199091</u>) used at the same concentration and conditions as the primary antibody. Unlabelled sample (blue line) was also used as a control.

Acquisition of >5,000 events were collected using a 50 mW Blue laser (488nm) and 530/30 bandpass filter.

This antibody gave a positive signal in HUVEC cells fixed with 80% methanol (5 min)/permeabilized with 0.1% PBS-Triton X-100 for 15 min used under the same conditions.