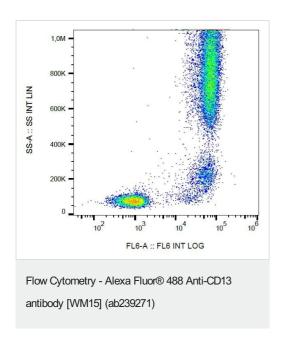

#### 图片

Flow cytometric analysis of human peripheral blood leukocytes labeling CD13 using ab239271. Surface staining.

Please note: All products are "FOR RESEARCH USE ONLY. NOT FOR USE IN DIAGNOSTIC PROCEDURES"