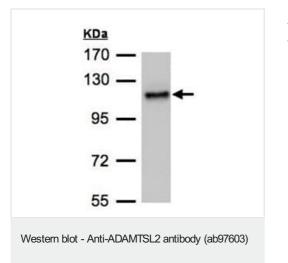

图片

Anti-ADAMTSL2 antibody (ab97603) at 1/500 dilution + H1299 whole cell lysate at 30  $\mu g$ 

Predicted band size: 105 kDa

7.5% SDS PAGE

Please note: All products are "FOR RESEARCH USE ONLY. NOT FOR USE IN DIAGNOSTIC PROCEDURES"