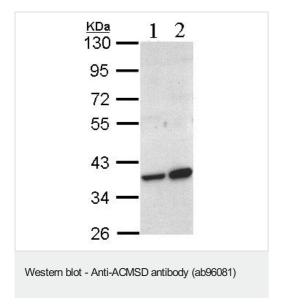

#### 图片

All lanes: Anti-ACMSD antibody (ab96081) at 1/1000 dilution

Lane 1 : Molt-4 cell lysate

Lane 2 : Raji cell lysate

Lysates/proteins at 30 µg per lane.

Predicted band size: 38 kDa

10% SDS PAGE

Please note: All products are "FOR RESEARCH USE ONLY. NOT FOR USE IN DIAGNOSTIC PROCEDURES"