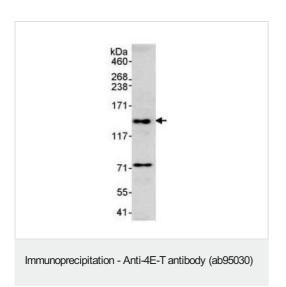

Immunohistochemistry (Formalin/PFA-fixed paraffin-embedded sections) analysis of human prostate carcinoma tissue labelling 4E-T with ab95030 at 1/1000 (1µg/ml). Detection: DAB.

Detection of 4E-T in immunoprecipitates of whole cell lysate from HeLa cells (1 mg for IP, 20% of IP loaded), using ab95030 at 3  $\mu$ g/mg lysate for IP and at 1  $\mu$ g/ml for subsequent Western blot.

Detection: Chemiluminescence with an exposure time of 30 seconds.

Please note: All products are "FOR RESEARCH USE ONLY. NOT FOR USE IN DIAGNOSTIC PROCEDURES"