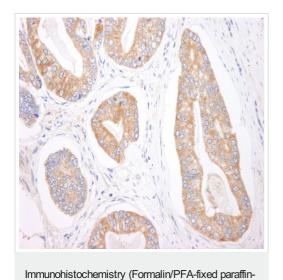

Immunohistochemistry (Formalin/PFA-fixed paraffin-embedded sections) analysis of human prostate carcinoma tissue labelling 4E-T with ab95030 at 1/1000 (1µg/ml). Detection: DAB.

Detection of 4E-T in immunoprecipitates of whole cell lysate from HeLa cells (1 mg for IP, 20% of IP loaded), using ab95030 at 3  $\mu$ g/mg lysate for IP and at 1  $\mu$ g/ml for subsequent Western blot.