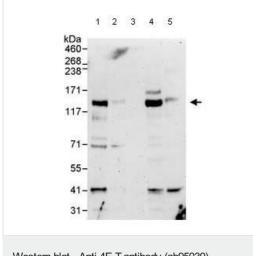

# 图片

Western blot - Anti-4E-T antibody (ab95030)

All lanes: Anti-4E-T antibody (ab95030) at 1 µg/ml

Lane 1: HeLa whole cell lysate at 50 µg Lane 2: HeLa whole cell lysate at 15 µg

Lane 3: HeLa whole cell lysate at 5 µg

Lane 4: 293T whole cell lysate at 50 µg

Lane 5: Mouse NIH3T3 whole cell lysate at 50 µg

Developed using the ECL technique.

Predicted band size: 108 kDa

Exposure time: 3 minutes

embedded sections) - Anti-4E-T antibody (ab95030)