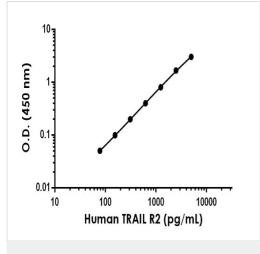

#### 图片

Sandwich ELISA - Human TRAIL R2 Antibody Pair -BSA and Azide free (ab244087) Representative standard curve from corresponding SimpleStep ELISA® Kit (<u>ab233614</u>), which uses the same antibody pair. For additional information on the performance of pair and kit, refer to the corresponding kit datasheet. Due to differences in the formulation and format of the antibodies in this pair, they cannot be used as substitutes for the antibody components in our SimpleStep ELISA® Kits.

Sandwich ELISA - Human TRAIL R2 Antibody Pair -

BSA and Azide free (ab244087)

Representative standard curve from corresponding SimpleStep ELISA® Kit (**ab233614**), which uses the same antibody pair. For additional information on the performance of pair and kit, refer to the corresponding kit datasheet. Due to differences in the formulation and format of the antibodies in this pair, they cannot be used as substitutes for the antibody components in our SimpleStep ELISA® Kits.