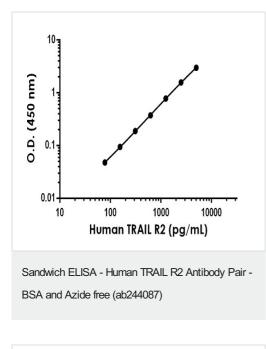

#### 图片

Sandwich ELISA - Human TRAIL R2 Antibody Pair -BSA and Azide free (ab244087) Representative standard curve from corresponding SimpleStep ELISA® Kit (<u>ab233614</u>), which uses the same antibody pair. For additional information on the performance of pair and kit, refer to the corresponding kit datasheet. Due to differences in the formulation and format of the antibodies in this pair, they cannot be used as substitutes for the antibody components in our SimpleStep ELISA® Kits.

Sandwich ELISA - Human TRAIL R2 Antibody Pair -

BSA and Azide free (ab244087)

Representative standard curve from corresponding SimpleStep ELISA® Kit (**ab233614**), which uses the same antibody pair. For additional information on the performance of pair and kit, refer to the corresponding kit datasheet. Due to differences in the formulation and format of the antibodies in this pair, they cannot be used as substitutes for the antibody components in our SimpleStep ELISA® Kits.