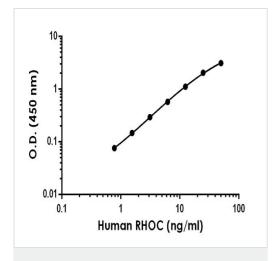

#### 图片

Sandwich ELISA - Human RHOC Antibody Pair - BSA and Azide free (ab241911)

Representative standard curve from corresponding SimpleStep ELISA® Kit (ab243680), which uses the same antibody pair. For additional information on the performance of pair and kit, refer to the corresponding kit datasheet. Due to differences in the formulation and format of the antibodies in this pair, they cannot be used as substitutes for the antibody components in our SimpleStep ELISA® Kits.