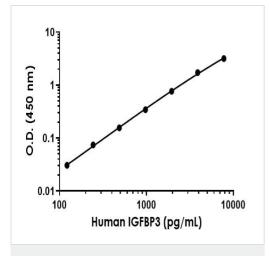

## 图片

Sandwich ELISA - Human IGFBP3 Antibody Pair - BSA and Azide free (ab241796)

Representative standard curve from corresponding SimpleStep ELISA® Kit (<u>ab211652</u>), which uses the same antibody pair. For additional information on the performance of pair and kit, refer to the corresponding kit datasheet. Due to differences in the formulation and format of the antibodies in this pair, they cannot be used as substitutes for the antibody components in our SimpleStep ELISA® Kits.

Sandwich ELISA - Human IGFBP3 Antibody Pair - BSA and Azide free (ab241796)

Representative standard curve from corresponding SimpleStep ELISA® Kit (ab211652), which uses the same antibody pair. For additional information on the performance of pair and kit, refer to the corresponding kit datasheet. Due to differences in the formulation and format of the antibodies in this pair, they cannot be used as substitutes for the antibody components in our SimpleStep ELISA® Kits.