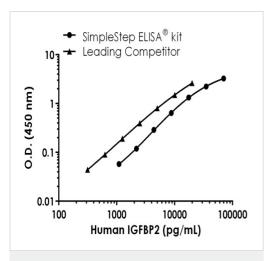

Abpromise guarantee Abpromise™承诺保证使用ab241796于以下的经测试应用

"应用说明"部分下显示的仅为推荐的起始稀释度;实际最佳的稀释度/浓度应由使用者检定。

| 应用             | Ab评论 | 说明                                       |
|----------------|------|------------------------------------------|
| Sandwich ELISA |      | Use at an assay dependent concentration. |

## 图片



Sandwich ELISA - Human IGFBP3 Antibody Pair - BSA and Azide free (ab241796)

Representative standard curve from corresponding SimpleStep ELISA® Kit (<u>ab211652</u>), which uses the same antibody pair. For additional information on the performance of pair and kit, refer to the corresponding kit datasheet. Due to differences in the formulation and format of the antibodies in this pair, they cannot be used as substitutes for the antibody components in our SimpleStep ELISA® Kits.



Sandwich ELISA - Human IGFBP3 Antibody Pair - BSA and Azide free (ab241796)

Representative standard curve from corresponding SimpleStep ELISA® Kit (ab211652), which uses the same antibody pair. For additional information on the performance of pair and kit, refer to the corresponding kit datasheet. Due to differences in the formulation and format of the antibodies in this pair, they cannot be used as substitutes for the antibody components in our SimpleStep ELISA® Kits.



BSA and Azide free (ab241796)

To learn more about the advantages of recombinant antibodies see **here**.

Please note: All products are "FOR RESEARCH USE ONLY. NOT FOR USE IN DIAGNOSTIC PROCEDURES"

### Our Abpromise to you: Quality guaranteed and expert technical support

- Replacement or refund for products not perf