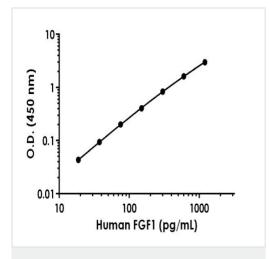

#### 图片

Sandwich ELISA - Human FGF1 Antibody Pair - BSA and Azide free (ab241888)

Representative standard curve from corresponding SimpleStep ELISA® Kit (ab219636), which uses the same antibody pair. For additional information on the performance of pair and kit, refer to the corresponding kit datasheet. Due to differences in the formulation and format of the antibodies in this pair, they cannot be used as substitutes for the antibody components in our SimpleStep ELISA® Kits.