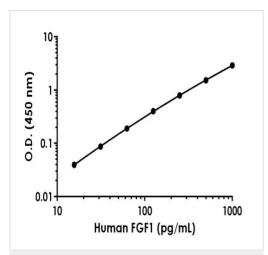

Sandwich ELISA - Human FGF1 Antibody Pair - BSA and Azide free (ab241888)

Representative standard curve from corresponding SimpleStep ELISA® Kit (ab219636), which uses the same antibody pair. For additional information on the performance of pair and kit, refer to the corresponding kit datasheet. Due to differences in the formulation and format of the antibodies in this pair, they cannot be used as substitutes for the antibody components in our SimpleStep ELISA® Kits.