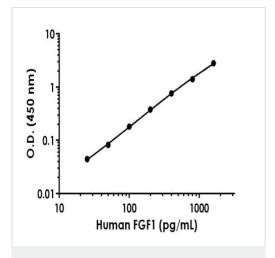

Sandwich ELISA - Human FGF1 Antibody Pair - BSA and Azide free (ab241888)

Representative standard curve from corresponding SimpleStep ELISA® Kit (ab219636), which uses the same antibody pair. For additional information on the performance of pair and kit, refer to the corresponding kit datasheet. Due to differences in the formulation and format of the antibodies in this pair, they cannot be used as substitutes for the antibody components in our SimpleStep ELISA® Kits.