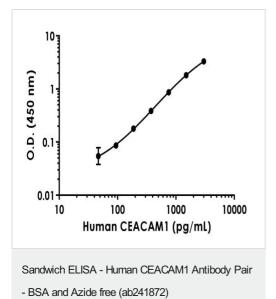

图片

Sandwich ELISA - Human CEACAM1 Antibody Pair - BSA and Azide free (ab241872) Representative standard curve from corresponding SimpleStep ELISA® Kit (<u>ab215540</u>), which uses the same antibody pair. For additional information on the performance of pair and kit, refer to the corresponding kit datasheet. Due to differences in the formulation and format of the antibodies in this pair, they cannot be used as substitutes for the antibody components in our SimpleStep ELISA® Kits.

Representative standard curve from corresponding SimpleStep ELISA® Kit (<u>ab215540</u>), which uses the same antibody pair. For additional information on the performance of pair and kit, refer to the corresponding kit datasheet. Due to differences in the formulation and format of the antibodies in this pair, they cannot be used as substitutes for the antibody components in our SimpleStep ELISA® Kits.