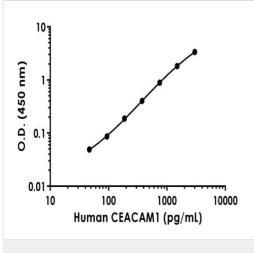

图片

Sandwich ELISA - Human CEACAM1 Antibody Pair - BSA and Azide free (ab241872) Representative standard curve from corresponding SimpleStep ELISA® Kit (<u>ab215540</u>), which uses the same antibody pair. For additional information on the performance of pair and kit, refer to the corresponding kit datasheet. Due to differences in the formulation and format of the antibodies in this pair, they cannot be used as substitutes for the antibody components in our SimpleStep ELISA® Kits.

Representative standard curve from corresponding SimpleStep ELISA® Kit (<u>ab215540</u>), which uses the same antibody pair. For additional information on the performance of pair and kit, refer to the corresponding kit datasheet. Due to differences in the formulation and format of the antibodies in this pair, they cannot be used as substitutes for the antibody components in our SimpleStep ELISA® Kits.