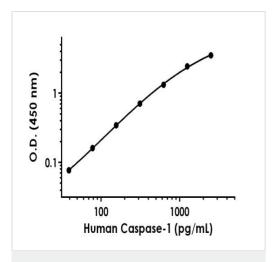

### 图片

Sandwich ELISA - Human Caspase-1 Antibody Pair - BSA and Azide free (ab241860)

Representative standard curve from corresponding SimpleStep ELISA® Kit (ab219633), which uses the same antibody pair. For additional information on the performance of pair and kit, refer to the corresponding kit datasheet. Due to differences in the formulation and format of the antibodies in this pair, they cannot be used as substitutes for the antibody components in our SimpleStep ELISA® Kits.

Representative standard curve from corresponding SimpleStep ELISA® Kit (ab219633), which uses the same antibody pair. For additional information on the performance of pair and kit, refer to the corresponding kit datasheet. Due to differences in the formulation and format of the antibodies in this pair, they cannot be used as substitutes for the antibody components in our SimpleStep ELISA® Kits.