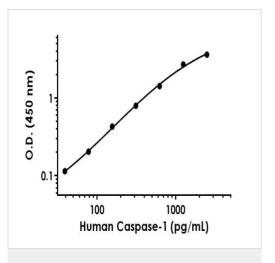

### 图片

Sandwich ELISA - Human Caspase-1 Antibody Pair - BSA and Azide free (ab241860)

Representative standard curve from corresponding SimpleStep ELISA® Kit (ab219633), which uses the same antibody pair. For additional information on the performance of pair and kit, refer to the corresponding kit datasheet. Due to differences in the formulation and format of the antibodies in this pair, they cannot be used as substitutes for the antibody components in our SimpleStep ELISA® Kits.

Representative standard curve from corresponding SimpleStep ELISA® Kit (ab219633), which uses the same antibody pair. For additional information on the performance of pair and kit, refer to the corresponding kit datasheet. Due to differences in the formulation and format of the antibodies in this pair, they cannot be used as substitutes for the antibody components in our SimpleStep ELISA® Kits.