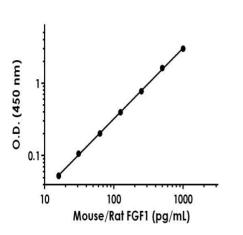

Example of mouse/rat FGF1 standard curve in 1X Cell Extraction Buffer PTR.

Background-subtracted data values (mean +/- SD) are graphed.

Background-subtracted data values (mean +/- SD) are graphed.

Example of mouse/rat FGF1 standard curve in Sample Diluent NS.

样品类型

Cell culture supernatant, Urine, Serum, EDTA Plasma, Cit plasma, Tissue Lysate

检测类型

Sandwich (quantitative)

灵敏度

2 pg/ml

范围

16 pg/ml - 1000 pg/ml