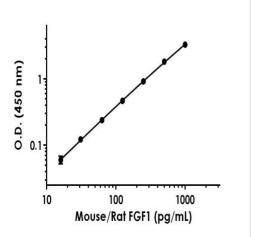

Example of mouse/rat FGF1 standard curve in 1X Cell Extraction Buffer PTR.

Background-subtracted data values (mean +/- SD) are graphed.

Background-subtracted data values (mean +/- SD) are graphed.

Example of mouse/rat FGF1 standard curve in Sample Diluent NS.

Example of mouse/rat FGF1 standard curve in Sample Diluent 25BS.

Interpolated concentrations of spiked mouse/rat FGF1 in mouse serum, plasma and cell culture supernatant samples.

Interpolated concentrations of spiked mouse/rat FGF1 in rat serum and plasma samples.