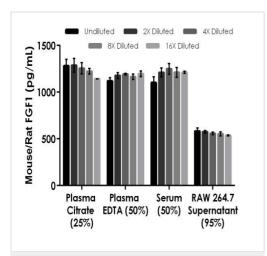

Example of mouse/rat FGF1 standard curve in Sample Diluent 25BS.

Interpolated concentrations of spiked mouse/rat FGF1 in mouse serum, plasma and cell culture supernatant samples.

Interpolated concentrations of spiked mouse/rat FGF1 in rat serum and plasma samples.

The concentrations of FGF1 were measured in duplicates, interpolated from the FGF1 standard curves and corrected for sample dilution. Undiluted samples are as follows: serum 25%, plasma (citrate) 25%, plasma (EDTA) 50%, and RAW 264.7 supernatant 95%. The interpolated dilution factor corrected values are plotted (mean +/- SD, n=2).