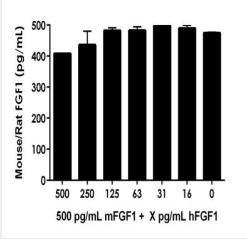

Human FGF1 active protein (hFGF1) was added at the indicated concentrations to 500 pg/ml mouse FGF1 (mFGF1) to test for Interference.

Only 14% interference was observed with the highest dose of hFGF1.

(ab223587)