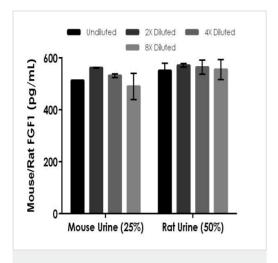

Interpolated concentrations of native mouse/rat FGF1 in mouse and rat brain tissue extract.

Interpolated concentrations of spiked FGF1 in mouse and rat urine.

The concentrations of FGF1 were measured in duplicate and interpolated from the FGF1 standard curve and corrected for sample dilution. Undiluted samples are as follows: mouse urine 25%, rat urine 50%. The interpolated dilution factor corrected values are plotted (mean +/- SD, n=2).