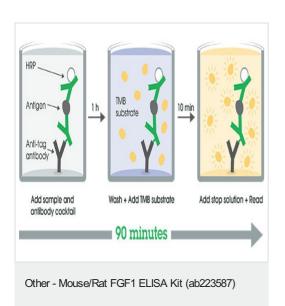

#### 图片

SimpleStep ELISA technology allows the formation of the antibodyantigen complex in one single step, reducing assay time to 90 minutes. Add samples or standards and antibody mix to wells all at once, incubate, wash, and add your final substrate. See protocol for a detailed step-by-step guide.

检测时间 1h 30m

实验步骤 One step assay

种属反应性 与反应: Mouse, Rat

Mouse/Rat FGF1 ELISA Kit (ab223587) is a single-wash 90 min sandwich ELISA designed for the quantitative measurement of FGF1 protein in cit plasma, edta plasma, serum, tissue lysate, urine, and cell culture supernatant. It uses our proprietary SimpleStep ELISA® technology.

Quantitate Mouse/Rat FGF1 with NULL NULL sensitivity.

SimpleStep ELISA® technology employs capture antibodies conjugated to an affinity tag that is recognized by the monoclonal antibody used to coat our SimpleStep ELISA® plates. This approach to sandwich ELISA allows the formation of the antibody-analyte sandwich complex in a single step, significantly reducing assay time. See the SimpleStep ELISA® protocol summary in the image section for further details. Our SimpleStep ELISA® technology provides several benefits: