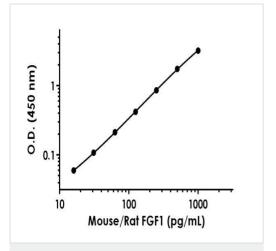

Example of mouse/rat FGF1 standard curve in 1X Cell Extraction Buffer PTR.

Background-subtracted data values (mean +/- SD) are graphed.

Background-subtracted data values (mean +/- SD) are graphed.

Example of mouse/rat FGF1 standard curve in Sample Diluent NS.

Example of mouse/rat FGF1 standard curve in Sample Diluent 25BS.

Interpolated concentrations of spiked mouse/rat FGF1 in mouse serum, plasma and cell culture supernatant samples.

Interpolated concentrations of spiked mouse/rat FGF1 in rat serum and plasma samples.

样品类型

Cell culture supernatant, Urine, Serum, EDTA Plasma, Cit plasma, Tissue Lysate

检测类型

Sandwich (quantitative)

灵敏度

2 pg/ml

范围

16 pg/ml - 1000 pg/ml