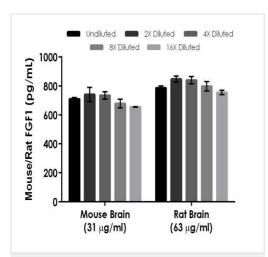

Interpolated concentrations of native mouse/rat FGF1 in mouse and rat brain tissue extract.

Interpolated concentrations of spiked FGF1 in mouse and rat urine.

The concentrations of FGF1 were measured in duplicate and interpolated from the FGF1 standard curve and corrected for sample dilution. Undiluted samples are as follows: mouse urine 25%, rat urine 50%. The interpolated dilution factor corrected values are plotted (mean +/- SD, n=2).