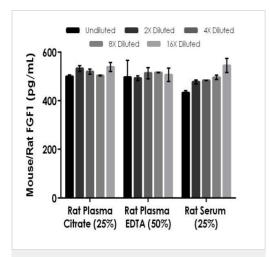

Example of mouse/rat FGF1 standard curve in Sample Diluent 25BS.

Interpolated concentrations of spiked mouse/rat FGF1 in mouse serum, plasma and cell culture supernatant samples.

Interpolated concentrations of spiked mouse/rat FGF1 in rat serum and plasma samples.