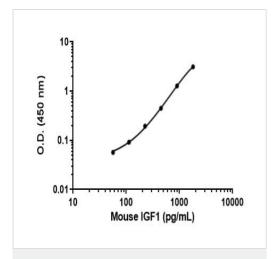

#### 图片

Example of mouse IGF1 standard curve in Sample Diluent NS.

The IGF1 standard curve was prepared as described in Section 10. Raw data values are shown in the table. Background-subtracted data values (mean +/- SD) are graphed.