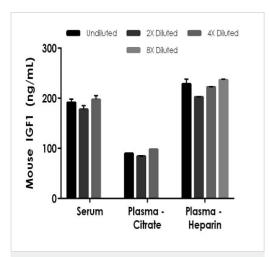

Standard Curve comparison between mouse IGF1 SimpleStep ELISA kit and traditional ELISA kit from leading competitor. SimpleStep ELISA kit shows increased sensitivity.

Interpolated concentrations of native IGF1 in mouse serum and plasma samples.

The concentrations of IGF1 were measured in duplicates, interpolated from the IGF1 standard curves and corrected for sample dilution. Undiluted samples are as follows: serum 0.5%, plasma (citrate) 1%, and plasma (heparin) 0.5%. The interpolated dilution factor corrected values are plotted (mean +/- SD, n=2). The mean IGF1 concentration was determined to be 188.98 ng/mL in serum, 90.88 ng/mL in plasma (citrate) and 217.88 ng/mL in and plasma (heparin).