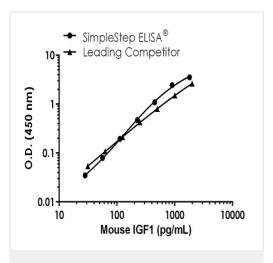

Standard Curve comparison between mouse IGF1 SimpleStep ELISA kit and traditional ELISA kit from leading competitor. SimpleStep ELISA kit shows increased sensitivity.

Interpolated concentrations of native IGF1 in mouse serum and plasma samples.