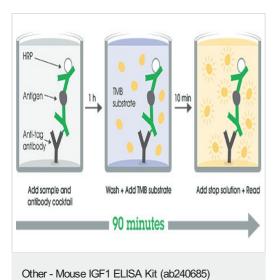

SimpleStep ELISA® technology employs capture antibodies conjugated to an affinity tag that is recognized by the monoclonal antibody used to coat our SimpleStep ELISA® plates. This approach to sandwich ELISA allows the formation of the antibody-analyte sandwich complex in a single step, significantly reducing assay time. See the SimpleStep ELISA® protocol summary in the image section for further details. Our SimpleStep ELISA® technology provides several benefits:

SimpleStep ELISA technology allows the formation of the antibodyantigen complex in one single step, reducing assay time to 90 minutes. Add samples or standards and antibody mix to wells all at once, incubate, wash, and add your final substrate. See protocol for a detailed step-by-step guide.