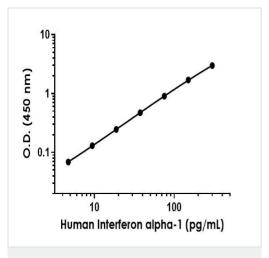

### 图片

Example of human Interferon alpha-1 standard curve in Sample Diluent NS.

Background-subtracted data values (mean +/- SD) are graphed.

Example of human Interferon alpha-1 standard curve in 1X Cell Extraction Buffer PTR.