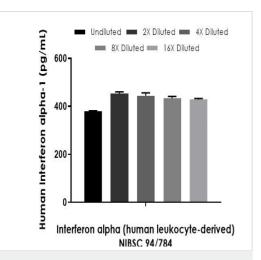

Interpolated concentrations of native Interferon alpha-1 in WHO International Standard INTERFERON ALPHA (Human leukocyte-derived) NIBSC 94/784 based on a 75 IU/mL load. The concentrations of Interferon alpha-1 were measured in duplicate and interpolated from the Interferon alpha-1 standard curve and corrected for sample dilution. The interpolated dilution factor corrected values are plotted (mean +/- SD, n=2). The mean Interferon alpha-1 concentration was determined to be 427.9 pg/mL in 75 IU/mL WHO International Standard INTERFERON ALPHA (Human leukocyte-derived) NIBSC 94/784.