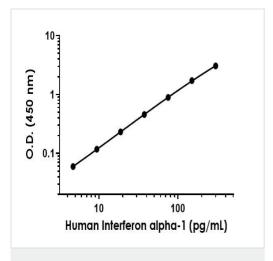

### 图片

Example of human Interferon alpha-1 standard curve in Sample Diluent NS.

Background-subtracted data values (mean +/- SD) are graphed.

Example of human Interferon alpha-1 standard curve in 1X Cell Extraction Buffer PTR.