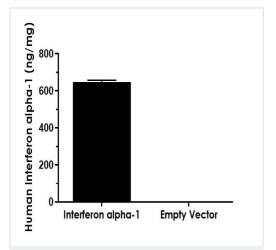

Interpolated concentrations of Interferon alpha-1 in extracts of HEK293T cells overexpressing human Interferon alpha-1 and HEK293T cells transfected with the associated empty vector.

The concentrations of Interferon alpha-1 were measured in three different dilutions in duplicate and interpolated from the Interferon alpha-1 standard curve and corrected for sample dilution. The interpolated dilution factor corrected values are plotted in ng Interferon alpha-1 per mg of extract (mean +/- SD, n=3). Interferon alpha-1 concentration was determined to be 647.6 ng/mg in extract of HEK293T cells overexpressing Interferon alpha-1. Values for the empty vector were below the minimum detectable dose.