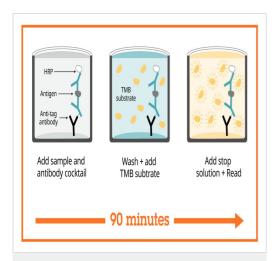

SimpleStep ELISA® technology employs capture antibodies conjugated to an affinity tag that is recognized by the monoclonal antibody used to coat our SimpleStep ELISA® plates. This approach to sandwich ELISA allows the formation of the antibody-analyte sandwich complex in a single step, significantly reducing assay time. See the SimpleStep ELISA® protocol summary in the image section for further details. Our SimpleStep ELISA® technology provides several benefits:

SimpleStep ELISA technology allows the formation of the antibodyantigen complex in one single step, reducing assay time to 90 minutes. Add samples or standards and antibody mix to wells all at once, incubate, wash, and add your final substrate. See protocol for a detailed step-by-step guide.