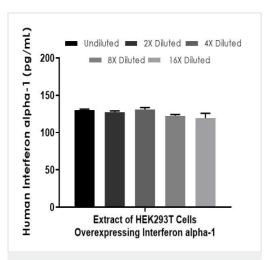

Interpolated concentrations of Interferon alpha-1 in extract of HEK293T cells overexpressing human Interferon alpha-1 based on a 200 ng/mL extract load.

The concentrations of Interferon alpha-1 were measured in duplicate and interpolated from the Interferon alpha-1 standard curve and corrected for sample dilution. The interpolated dilution factor corrected values are plotted (mean +/- SD, n=2). The mean Interferon alpha-1 concentration was determined to be 126 pg/mL in extract of HEK293T cells overexpressing Interferon alpha-1.