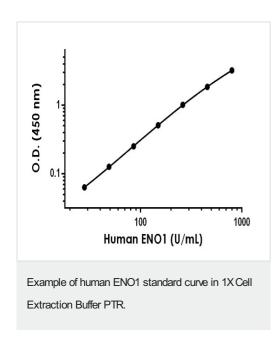

**灵敏度** 6.5 U/ml

**范围** 27.85 U/ml - 800 U/ml

回收率 90.1 %

特定样本回收率

| 样品类型                  | 平均% | 范围          |
|-----------------------|-----|-------------|
| Serum                 | 101 | 100% - 103% |
| Cell culture extracts | 93  | 92% - 93%   |
| Tissue Extracts       | 104 | 99% - 113%  |

检测时间 1h 30m

实验步骤One step assay种属反应性与反应: Human

产品概述 Human ENO1 ELISA kit (ab181417) is a single-wash 90 min sandwich ELISA designed for the

1

quantitative measurement of ENO1 protein in human serum, cell and tissue extracts. It uses our proprietary SimpleStep ELISA® technology. Quantitate human ENO1 with 6.5 U/mL sensitivity.