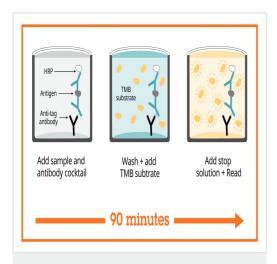

SimpleStep ELISA® technology employs capture antibodies conjugated to an affinity tag that is recognized by the monoclonal antibody used to coat our SimpleStep ELISA® plates. This approach to sandwich ELISA allows the formation of the antibody-analyte sandwich complex in a single step, significantly reducing assay time. See the SimpleStep ELISA® protocol summary in the image section for further details. Our SimpleStep ELISA® technology provides several benefits:

Extracts of human liver and human heart were analyzed with this kit.

Sandwich ELISA - Human ENO1 ELISA Kit (Alpha-Enolase) (ab181417) SimpleStep ELISA technology allows the formation of the antibodyantigen complex in one single step, reducing assay time to 90 minutes. Add samples or standards and antibody mix to wells all at once, incubate, wash, and add your final substrate. See protocol for a detailed step-by-step guide.