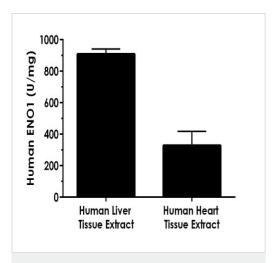

Extracts of human liver and human heart were analyzed with this kit.

Sandwich ELISA - Human ENO1 ELISA Kit (Alpha-Enolase) (ab181417) SimpleStep ELISA technology allows the formation of the antibodyantigen complex in one single step, reducing assay time to 90 minutes. Add samples or standards and antibody mix to wells all at once, incubate, wash, and add your final substrate. See protocol for a detailed step-by-step guide.