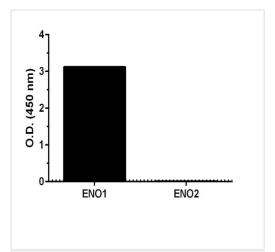

# 图片

Interpolated concentrations of native ENO1 in human HeLa cell extract based on a 50  $\mu$ g/mL extract load and human liver tissue extract based on a 286  $\mu$ g/mL extract load.

Human recombinant ENO1 protein (600 ng/mL) and neuron-specific human recombinant ENO2 protein (600 ng/mL) were analyzed with this kit.