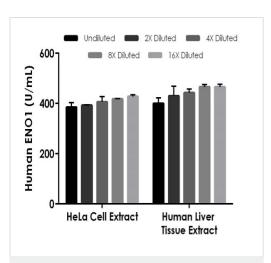

# 图片

Interpolated concentrations of native ENO1 in human HeLa cell extract based on a 50  $\mu$ g/mL extract load and human liver tissue extract based on a 286  $\mu$ g/mL extract load.

Human recombinant ENO1 protein (600 ng/mL) and neuron-specific human recombinant ENO2 protein (600 ng/mL) were analyzed with this kit.