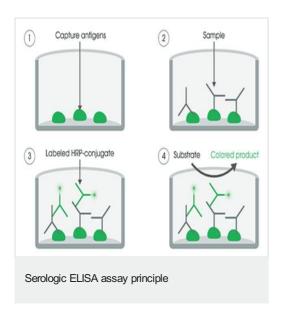

Chlamydia trachomatis in Human serum and plasma.

A 96-well plate has been precoated with Chlamydia trachomatis antigens to bind cognate antibodies. Controls or test samples are added to the wells and incubated. Following washing, a horseradish peroxidase (HRP) labelled anti-Human lgG conjugate is added to the wells, which binds to the immobilized Chlamydia trachomatis-specific antibodies. TMB is then catalyzed by the HRP to produce a blue color product that changes to yellow after adding an acidic stop solution. The density of yellow coloration is directly proportional to the amount of Chlamydia trachomatis

#### 图片

Specific antigens are coated on the 96-well plate, controls or test samples are added to the well and incubated. The wells are washed to remove any unbound Human anti-antigen antibodies (lg). A horseradish peroxidase (HRP) labelled anti-Human lg conjugate is added to the wells. TMB is then catalyzed by the HRP to produce a blue color product that changes to yellow after adding an acidic stop solution. The intensity of yellow coloration is directly proportional to the amount of Human anti-antigen lg captured on the plate.