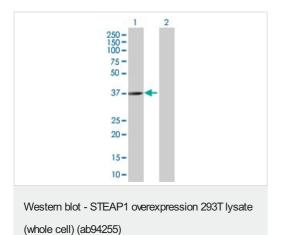

#### 图片

ab94255 at 15µg/lane on an SDS-PAGE gel

All lanes: Anti-STEAP1 antibody (ab57147) at 1/500 dilution

**Lane 1**: STEAP1 overexpression 293T lysate (whole cell) (ab94255)

Lane 2: 293T non-transfected lysate

Lysates/proteins at 25 µg per lane.

#### Secondary

**All lanes :** Goat Anti-mouse IgG (H and L) HRP conjugated at 1/2500 dilution

Please note: All products are "FOR RESEARCH USE ONLY. NOT FOR USE IN DIAGNOSTIC PROCEDURES"