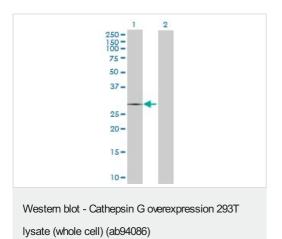

图片

lysate (whole cell) (ab94086)

ab94086 at 15µg/lane on an SDS-PAGE gel.

All lanes: Anti-Cathepsin G antibody (ab89593) at 1/500 dilution

**Lane 1 :** Cathepsin G overexpression 293T lysate (whole cell) (ab94086)

Lane 2: 293T non-transfected lysate

Lysates/proteins at 25 µg per lane.

#### Secondary

**All lanes :** Goat Anti-mouse IgG (H and L) HRP conjugated at 1/2500 dilution

Please note: All products are "FOR RESEARCH USE ONLY. NOT FOR USE IN DIAGNOSTIC PROCEDURES"