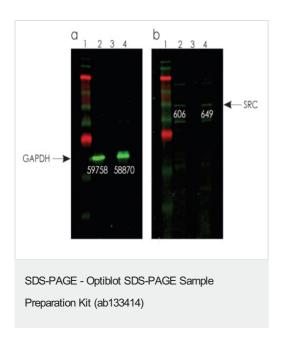

#### Resin concentration is compatible with Western blot

detection. Western blots were created with samples of A431 cell extract (panels a and b, lane 2), diluted cell extract (lane 3) and the diluted extract concentrated using the Optiblot SDS-PAGE Sample Preparation Kit protocol (lane 4). The blots were detected using the Optiblot Fluorescent Western Blot Kit (ab133410). No bands were detectable in the diluted cell extract when stained for either GAPDH (panel a, lane 3) or SRC (panel b, lane 3). However, after resin concentration, bands are easily visualized for both proteins (lanes 4). Band intensities are indicated.