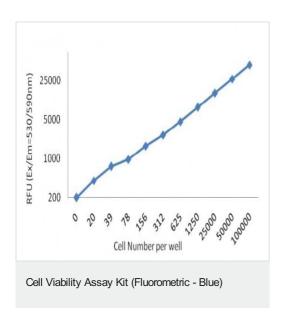

**灵敏度** > 100 cells/well

范围 100 cells/well - 100000 cells/well

实验**步**骤 One step assay

种属反应性 与反应: Mammals

产品概述 This Cell Proliferation Assay Kit (Fluorometric-Blue) ab102501 (previously known as VisionBlue

Quick Cell Viability Fluorometic Assay K303) provides by far the most sensitive and easiest means for quantifying cell proliferation and viability. Simply add the single reagent to cell culture, incubate and read the fluorescence intensity. The assay utilizes the redox dye resazurin which is not fluorescent, but upon reduction by viable metabolically active cells, the dye becomes highly fluorescent (Ex = 530-570 nm; Em = 590-620 nm). Therefore, viable metabolically active cells can