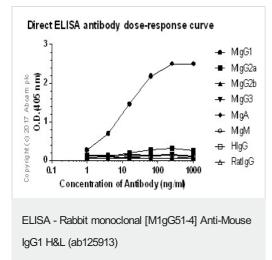

#### 图片

Direct ELISA antibody dose-response curve using ab125913 between 0-1000 ng/ml. Antigen concentration of 1000 ng/mL. An alkaline phosphatase-conjugated goat anti-rabbit lgG (H+L) (1/2500) was used as the secondary antibody.