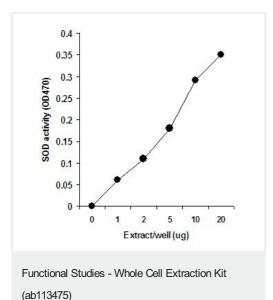

#### 图**片**

Whole cell extracts were prepared from MCF-7 cells using ab113475. Activity of SOD was measured using different amounts of the extract.

Please note: All products are "FOR RESEARCH USE ONLY. NOT FOR USE IN DIAGNOSTIC PROCEDURES"