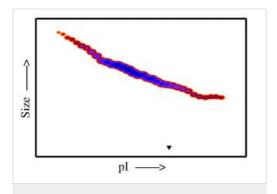

Functional Studies - Recombinant Human TrkC protein (Fc Chimera) (ab85599)

Densitometry of protein isoforms visualised by 2-DE.

The densitometry scan demonstrates the purified Human cell expressed protein exists in multiple isoforms, which differ according to their level of post-translational modification.

The triangle indicates the theoretical MW and pl of the protein.

Please note: All products are "FOR RESEARCH USE ONLY. NOT FOR USE IN DIAGNOSTIC PROCEDURES"