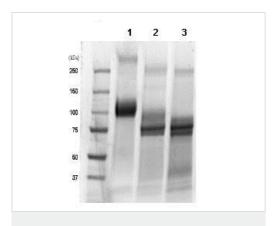

## 图片

SDS-PAGE - Recombinant Human TrkC protein (Fc Chimera) (ab85599)

Lane 1: ab85599

Lane 2: ab85599 treated with PNGase F to remove potential N-linked glycans

Lane 3: ab85599 treated with a glycosidase cocktail to remove potential N- and O-linked glycans.

5 mg of protein was loaded per lane. Gel was stained with Deep Purple™.

Drop in MW after treatment with PNGase F indicates presence of N-linked glycans. Subsequent tightening of bands after treatment with glycosidase cocktail suggests the presence of O-linked glycans.