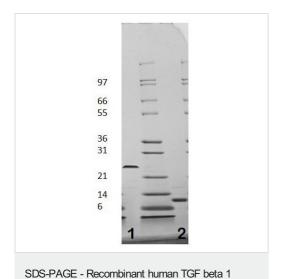

#### 图片

Functional Studies - Recombinant human TGF beta 1 protein (Active) (ab116150)

ab116150 Inhibited HT-2 Proliferation.

protein (Active) (ab116150)

1ug of ab116150 on 4-20% Tris-Glycine ge;, stained with Coomassie Blue.

Lane 1: Non-reduced

Lane 2: Reduced.

Please note: All products are "FOR RESEARCH USE ONLY. NOT FOR USE IN DIAGNOSTIC PROCEDURES"