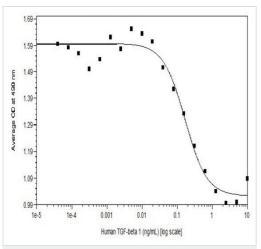

#### 图片

Functional Studies - Recombinant human TGF beta 1 protein (Active) (ab116150)

ab116150 Inhibited HT-2 Proliferation.

protein (Active) (ab116150)

1ug of ab116150 on 4-20% Tris-Glycine ge;, stained with Coomassie Blue.