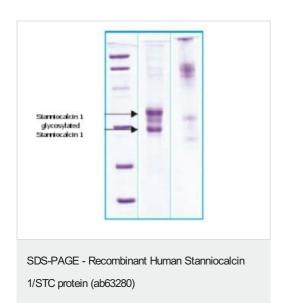

#### 图片

LANE 1. M.W. marker - 14, 21, 31, 45, 66, 97 kDa. LANE 2. reduced and heated sample, 5µg/lane. LANE 3. non-reduced and non-heated sample, 5µg/lane

Please note: All products are "FOR RESEARCH USE ONLY. NOT FOR USE IN DIAGNOSTIC PROCEDURES"