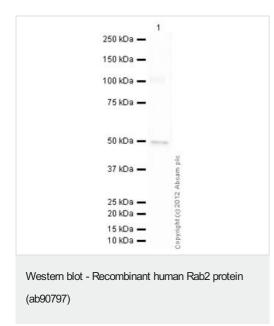

#### 图片

Anti-Rab2 antibody (<u>ab96509</u>) at 1/500 dilution + Recombinant human Rab2 protein (ab90797) at 0.01 μg

#### Secondary

Goat Anti-Rabbit IgG H&L (HRP) preadsorbed (<u>ab97080</u>) at 1/5000 dilution

Developed using the ECL technique.

Performed under reducing conditions.

Exposure time: 20 seconds

Please note: All products are "FOR RESEARCH USE ONLY. NOT FOR USE IN DIAGNOSTIC PROCEDURES"