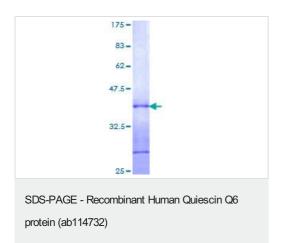

#### 图片

12.5% SDS-PAGE showing ab114732 at approximately 36.63kDa. Stained with Coomassie Blue.

Please note: All products are "FOR RESEARCH USE ONLY. NOT FOR USE IN DIAGNOSTIC PROCEDURES"