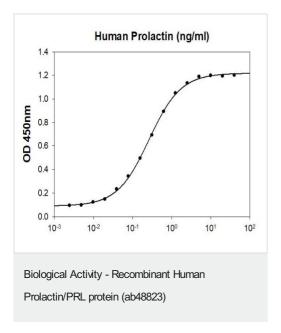

#### 图片

ab48823 run on a 15% SDS-PAGE gel with molecular weight markers (MW).

Human Prolactin in a cell proliferation assay using Nb2-11 Rat lymphoma cells. The ED50 range  $\leq$  0.5ng/ml.

Please note: All products are "FOR RESEARCH USE ONLY. NOT FOR USE IN DIAGNOSTIC PROCEDURES"

### 2 图像

描述

产品名称 重组人Prolactin/PRL蛋白

生物活性 Measured in a cell proliferation assay using Nb2-11 Rat lymphoma cells. The ED50 range ≤

0.5ng/ml.

纯**度** > 95 % SDS-PAGE.

Purified by conventional chromatography, after refolding of the isolated inclusion bodies in a