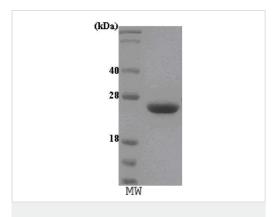

#### 图片

ab48823 run on a 15% SDS-PAGE gel with molecular weight markers (MW).

Human Prolactin in a cell proliferation assay using Nb2-11 Rat lymphoma cells. The ED50 range  $\leq$  0.5ng/ml.

Please note: All products are "FOR RESEARCH USE ONLY. NOT FOR USE IN DIAGNOSTIC PROCEDURES"

### 2 图像

描述

产品名称 重组人Prolactin/PRL蛋白

生物活性 Measured in a cell proliferation assay using Nb2-11 Rat lymphoma cells. The ED50 range ≤

0.5ng/ml.

纯**度** > 95 % SDS-PAGE.

Purified by conventional chromatography, after refolding of the isolated inclusion bodies in a