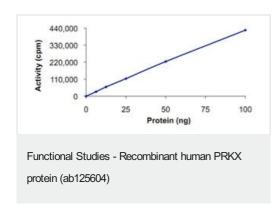

#### 描述

产品名称
重组人PRKX蛋白

生物活性 The specific activity was determined to be 150 nmol/min/mg

纯**度** > 90 % Densitometry.

Affinity purified.

表达系统 Baculovirus infected Sf9 cells

Accession P51817

**蛋白长度** Full length protein

应**用** Western blot

**Functional Studies** 

SDS-PAGE

形式 Liquid

补充说明 ab204872 (PAK peptide substrate) can be utilized as a substrate for assessing kinase activity