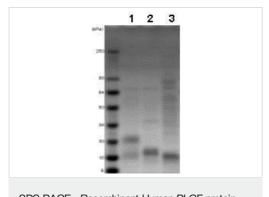

The triangle indicates the theoretical MW and pl of the protein.

SDS-PAGE - Recombinant Human PLGF protein (ab84148)

1D SDS-PAGE of ab84148 before and after treatment with glycosidases to remove oligosaccharides.

Lane 1: ab84148

Lane 2: ab84148 treated with PNGase F to remove potential N-linked glycans

Lane 3: ab84148 treated with a glycosidase cocktail to remove potential N- and O-linked glycans.

10µg protein loaded per lane; Deep Purple™ stained.

Drop in MW after treatment with PNGase F indicates presence of N-linked glycans. A further drop in MW after treatment with the glycosidase cocktail indicates the presence of O-linked glycans. Additional bands in lane 2 and lane 3 are glycosidase enzymes.