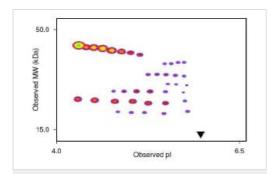

#### 图片

Functional Studies - Recombinant Human PLGF protein (ab84148)

Densitometry of protein isoforms visualised by 2-DE.

The densitometry scan demonstrates the purified human cell expressed protein exists in multiple isoforms, which differ according to their level of post-translational modification.

The triangle indicates the theoretical MW and pl of the protein.

SDS-PAGE - Recombinant Human PLGF protein (ab84148)

1D SDS-PAGE of ab84148 before and after treatment with glycosidases to remove oligosaccharides.