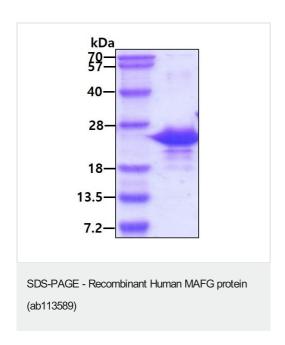

#### 图片

3ug by SDS-PAGE under reducing conditions and visualized by coomassie blue stain.

Please note: All products are "FOR RESEARCH USE ONLY. NOT FOR USE IN DIAGNOSTIC PROCEDURES"