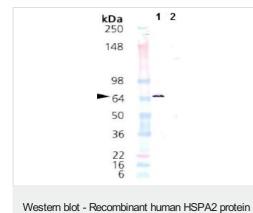

#### 图片

SDS-PAGE showing ab92433: Lane 1: 0.5µg Lane 2: 1µg Lane 3: 2µg Lane 4: 5µg

(ab92433)

All lanes : anti-HSPA2

Lane 1 : Recombinant human HSPA2 protein (ab92433) Lane 2 : DnaK protein

Lysates/proteins at 0.05 µg per lane.