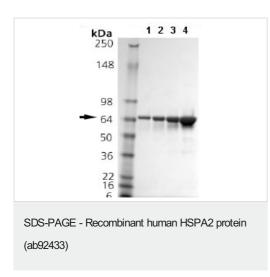

#### 图片

SDS-PAGE showing ab92433: Lane 1: 0.5µg Lane 2: 1µg Lane 3: 2µg Lane 4: 5µg

(ab92433)

All lanes : anti-HSPA2

Lane 1 : Recombinant human HSPA2 protein (ab92433) Lane 2 : DnaK protein

Lysates/proteins at 0.05 µg per lane.