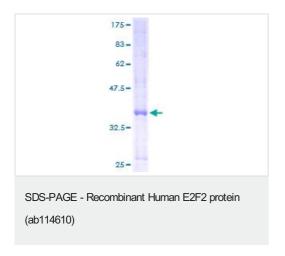

#### 图片

ab114610 analysed on a 12.5% SDS-PAGE gel stained with Coomassie Blue.

Please note: All products are "FOR RESEARCH USE ONLY. NOT FOR USE IN DIAGNOSTIC PROCEDURES"