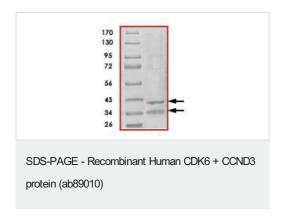

#### 图片

SDS-PAGE showing ab89010 at approximately 35kDa (CCND3) and 40kDa (CDK6).

Please note: All products are "FOR RESEARCH USE ONLY. NOT FOR USE IN DIAGNOSTIC PROCEDURES"