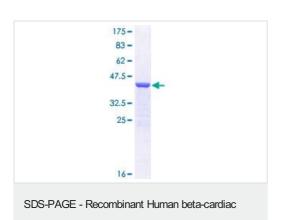

#### 图片

myosin heavy chain protein (ab112326)

ab112326 analysed on a 12.5% SDS-PAGE gel stained with Coomassie Blue.