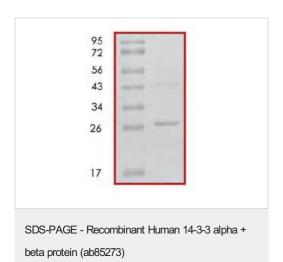

## 1 图像

描述

纯**度** > 90 % SDS-PAGE.

Purity was determined to be >90% by densitometry.

表达系统 Escherichia coli

**蛋白长度** Full length protein

无动物成分 No

性质 Recombinant

#### 图片

SDS-PAGE showing ab85273 at approximately 29kDa.

Please note: All products are "FOR RESEARCH USE ONLY. NOT FOR USE IN DIAGNOSTIC PROCEDURES"