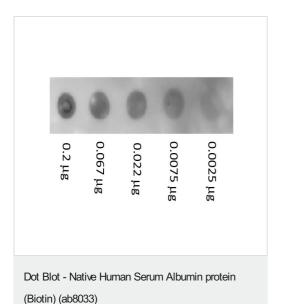

# Dot Blot - Native Human Serum Albumin protein (Biotin) (ab8033).

A three-fold serial dilution of ab8033 starting at 200ng was spotted onto 0.45  $\mu$ m nitrocellulose and blocked in 1% BSA-TTBS for 30 min at 20°C. An HRP conjugated Streptavidin was incubated at 1/40,000 for 30 min at 20°C and imaged using the Bio-Rad VersaDoc<sup>®</sup> 4000 MP.