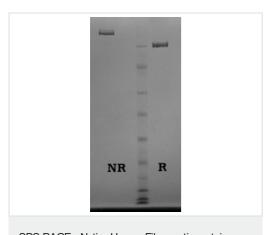

#### 图片

SDS-PAGE - Native Human Fibronectin protein (ab80021)

Gel: Novex 4-12% Bis-Tris

Load Load: Human Fibronectin, 1 µg per lane in Non-reducing

(NR) and reducing (R) conditions.

**Buffer: MOPS** 

MW Ladder: Myosin (191 kDa), Phosphorylase B (97 kDa), BSA

(64 kDa), Glutamic Dehydrogenase (51 kDa), Alcohol Dehydrogenase (39 kDa), Carbonic Anhydrase (28 kDa),

Myoglobin Red (19 kDa), Lysozyme (14 kDa)

Please note: All products are "FOR RESEARCH USE ONLY. NOT FOR USE IN DIAGNOSTIC PROCEDURES"