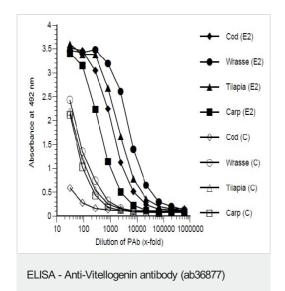

## 图片

Coating: Plasma (diluted 1:1000) from 17 beta-estradiol treated (E2) or control (C) fish. Primary antibody: PO-2

All lanes: Anti-Vitellogenin antibody (ab36877) at 1/3000 dilution

Lane 1 : MW standard Lane 2 : Wrasse (E2) Lane 3 : Wrasse (C)