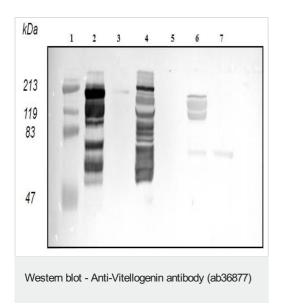

## 图片

Coating: Plasma (diluted 1:1000) from 17 beta-estradiol treated (E2) or control (C) fish. Primary antibody: PO-2

All lanes: Anti-Vitellogenin antibody (ab36877) at 1/3000 dilution

Lane 1 : MW standard Lane 2 : Wrasse (E2) Lane 3 : Wrasse (C)

Lane 4: Tilapia (E2)

Lane 5: Tilapia (C)

Lane 6: Carp (E2)

Lane 7: Carp (C)

Samples: Plasma (1:200, 10  $\mu$ l/well) from 17 beta-estradiol treated

(E2) or control (C) fish.

Please note: All products are "FOR RESEARCH USE ONLY. NOT FOR USE IN DIAGNOSTIC PROCEDURES"