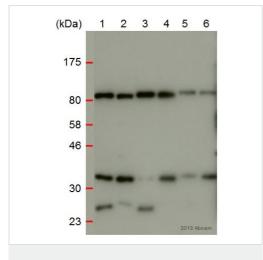

# 图片

Western blot - Anti-TRA2A antibody (ab72625)

This image is courtesy of an anonymous Abreview

All lanes: Anti-TRA2A antibody (ab72625) at 1/250 dilution

Lanes 1 & 3 & 5: 293T whole cell lysate

Lanes 2 & 4 & 6: Mouse ES (129Sv) whole cell lysate

Lysates/proteins at 5 µg per lane.

# **Secondary**

All lanes: HRP-conjugated Donkey anti-rabbit IgG polyclonal at

1/5000 dilution

Performed under reducing conditions.

**Predicted band size:** 33 kDa **Observed band size:** 33 kDa

Additional bands at: 27 kDa (possible non-specific binding), 85

kDa (possible non-specific binding)

Exposure time: 1 minute

All lanes: Anti-TRA2A antibody (ab72625) at 1/500 dilution

Lane 1: Extracts from HUVEC cells

Lane 2: Extracts from HUVEC cells plus 5µg immunizing peptide