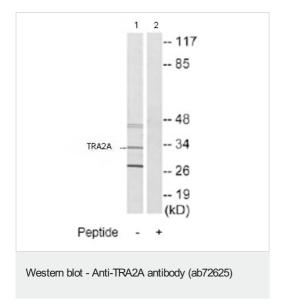

kDa (possible non-specific binding)

Exposure time: 1 minute

All lanes: Anti-TRA2A antibody (ab72625) at 1/500 dilution

Lane 1: Extracts from HUVEC cells

Lane 2: Extracts from HUVEC cells plus 5µg immunizing peptide

Lysates/proteins at 5 µg per lane.

**Predicted band size:** 33 kDa **Observed band size:** 33 kDa

Additional bands at: 27 kDa, 44 kDa. We are unsure as to the

identity of these extra bands.

Immunohistochemistry analysis of paraffin-embedded human brain tissue using ab72625 at 1:50 dilution.