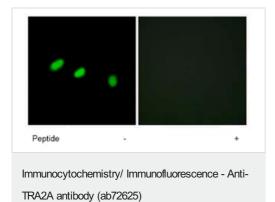

Left image un-treated.

Right image treated with immunizing peptide.

Immunofluorescence analysis of Hela cells using ab72625 at a 1:500 dilution.

Left image un-treated.

Right image treated with immunizing peptide.