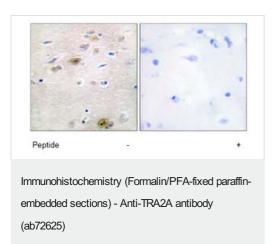

Lysates/proteins at 5 µg per lane.

**Predicted band size:** 33 kDa **Observed band size:** 33 kDa

Additional bands at: 27 kDa, 44 kDa. We are unsure as to the

identity of these extra bands.

Immunohistochemistry analysis of paraffin-embedded human brain tissue using ab72625 at 1:50 dilution.

Left image un-treated.

Right image treated with immunizing peptide.

Immunofluorescence analysis of Hela cells using ab72625 at a 1:500 dilution.

Left image un-treated.

Right image treated with immunizing peptide.