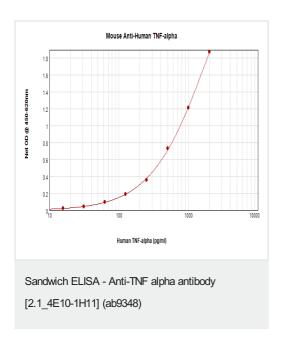

## 图片

In a sandwich ELISA (assuming 100 $\mu$ I/well), a concentration of 2.0-4.0  $\mu$ g/ml of this antibody will detect at least 1000  $\mu$ g/ml of Recombinant Human TNF- $\mu$ a when used with suitable detection antibody at a concentration of at least 0.5-1.0  $\mu$ g/ml.