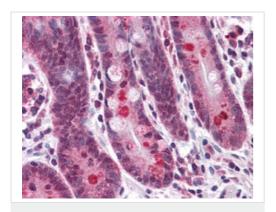

#### 图片

Immunohistochemistry (Formalin/PFA-fixed paraffinembedded sections) - Anti-TMEM16B antibody (ab113443)

ab113443, at 5  $\mu$ g/ml, staining TMEM16B in formalin fixed, paraffin embedded Human small intestine tissue by Immunohistochemistry.