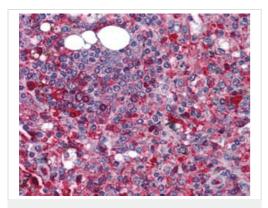

Immunohistochemistry (Formalin/PFA-fixed paraffinembedded sections) - Anti-TMEM16B antibody (ab113443)

ab113443, at 5  $\mu$ g/ml, staining TMEM16B in formalin fixed, paraffin embedded Human spleen tissue by Immunohistochemistry.