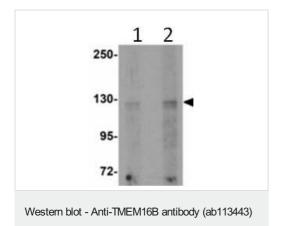

**Lane 1 :** Anti-TMEM16B antibody (ab113443) at 1 μg/ml **Lane 2 :** Anti-TMEM16B antibody (ab113443) at 2 μg/ml

All lanes: Rat brain tissue lysate

Predicted band size: 114 kDa

Please note: All products are "FOR RESEARCH USE ONLY. NOT FOR USE IN DIAGNOSTIC PROCEDURES"